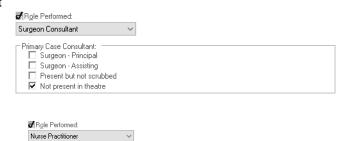

# Scenario 4: Consultant Surgeon Not Present in Theatre - Nurse Practitioner List

# Periop Doc: Intraop Record - Case Attendees

1. Click on Surgeon Consultant field to Modify

Role Perf Case Attendee Primary Case Consult Other ... Procedure Surgeon Consultant Sandhu, Daljean - SMO Fibreoptic colonoscopy

2. In Primary Case Consultant

Box: Select "Not present in Theatre"

3. Click Modify

Modify

4. In Case Attendees, under Role Performed, add Nurse Practitioner to staff list

Modified Result