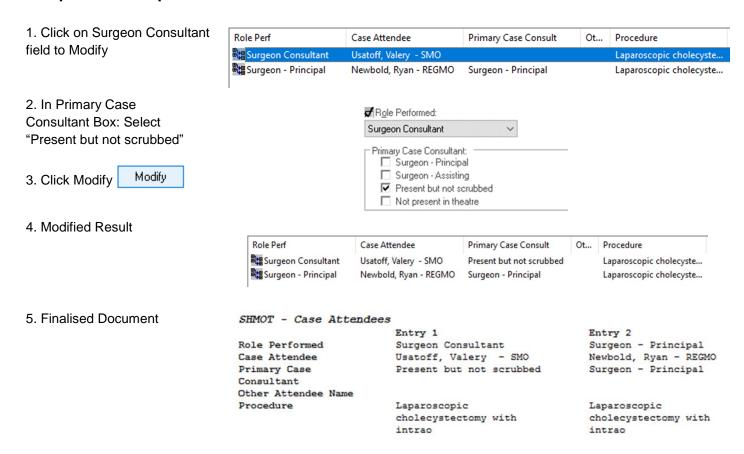

# Scenario 2: Consultant Surgeon Present but NOT scrubbed

## Periop Doc: Intraop Record - Case Attendees