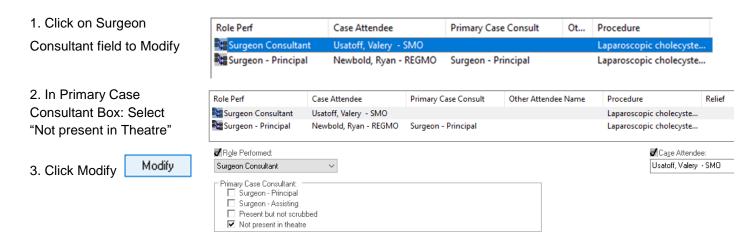

# Scenario 3: Consultant Surgeon Not Present in Theatre - Reg/Fellow List

## Periop Doc: Intraop Record - Case Attendees