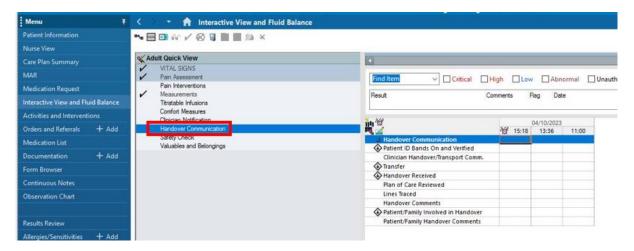

6 - Interactive view and fluid balance - Document that handover has been completed