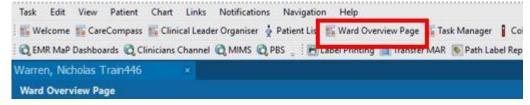

- 3 R/V comp care plan via 'orders & referrals'
- 4 Medication review via MAR summary review medications prescribed, administered and next dose due
- 5- Ward overview page (WOP), what care remains outstanding (BOC, 4AT)