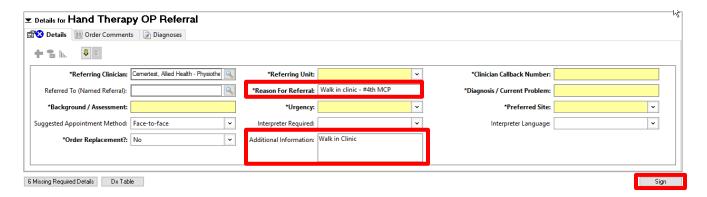

### Referring to a Walk-In Clinic

1. In Powerchart, Orders and Referrals, search for the required Referral Order

The Referral order will appear, complete the mandatory fields (indicated in yellow) and Sign

# **Important**

Make sure to include Walk in clinic in Reason for Referral and also in Additional Information fields