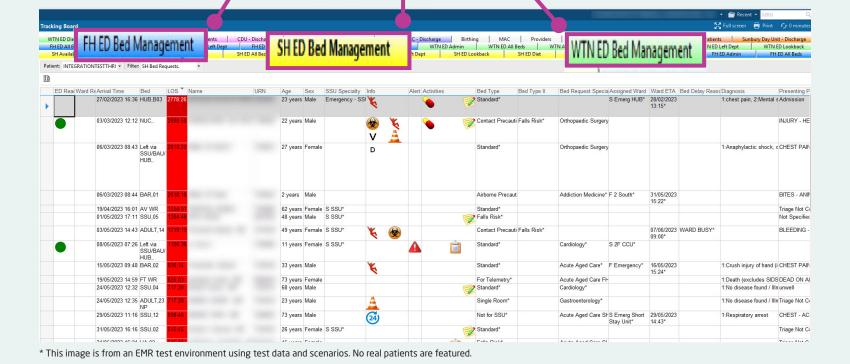

From here you can find the **ED Bed Management Tracking Board** for your patient, organised by site

A PowerBI Patient List Dashboard accessed by the MaP Dashboard is also available, allowing Medical Officers to view **all inpatient and ED patients** under a Medical Speciality identified by iPM