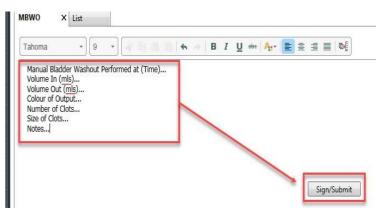

## This Quick Reference Guide will explain how to:

Document a manual bladder washout.

1. Choose Documentation +Add > Free Text Note > OK

 Insert appropriate Text as per the example below (consider using Autotext)
Click Sign/Submit