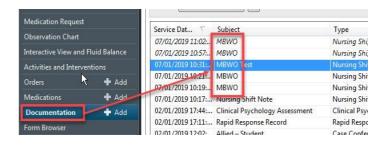

3. <u>IMPORTANT STEP</u>: Insert the descriptive title "MBWO" in the Title window and then Click Sign.

4. When reviewing the **Documentation** Tab. The **MBWO** entries will be highly visible as in the example below.