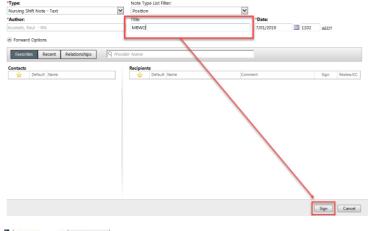

3. <u>IMPORTANT STEP</u>: Insert the descriptive title "MBWO" in the Title window and then Click Sign.

4. When reviewing the **Documentation** Tab. The **MBWO** entries will be highly visible as in the example below.