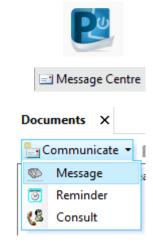

## This Quick Reference Guide will explain how to:

Document a quick research note against a patient

- 1. Open PowerChart
- 2. Select Message Centre
- Generate a new message by selecting the communicate dropdown and selecting Message