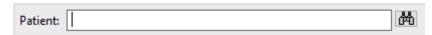

4. Find a patient on the new message window (Do not select an encounter)

5. Change the subject to General Message and As to Research Note

6. Add details relating to the you message in the message section