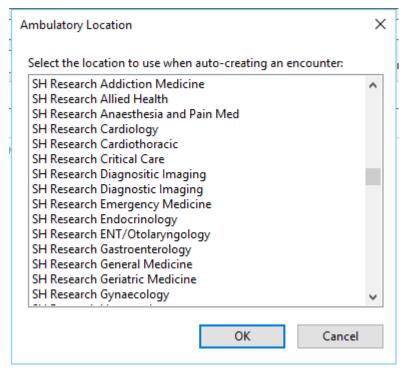

## 7. Press Yes on the confirmation box

8. Select a Research location from the dropdown and press OK

The message will then be saved to the patients chart.