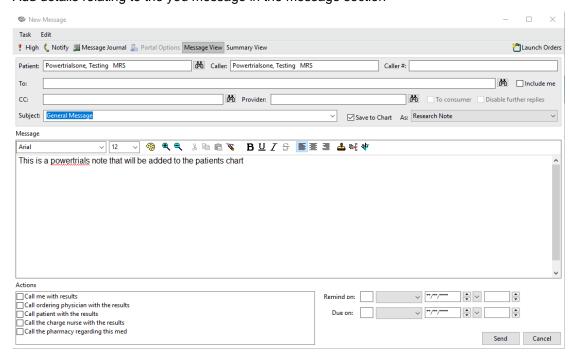

4. Find a patient on the new message window (Do not select an encounter)

5. Change the subject to General Message and As to Research Note

6. Add details relating to the you message in the message section

## 7. Press Yes on the confirmation box

8. Select a Research location from the dropdown and press OK

The message will then be saved to the patients chart.