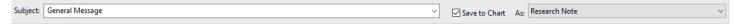

4. Find a patient on the new message window (Do not select an encounter)

5. Change the subject to General Message and As to Research Note

6. Add details relating to the you message in the message section