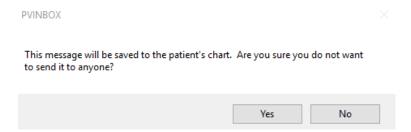

## 7. Press Yes on the confirmation box

8. Select a Research location from the dropdown and press OK

The message will then be saved to the patients chart.