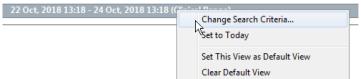

• Right click on the grey bar on top of the MAR/MAR Summary to alter the days you see, or 'Set to Today':

• Or deselect categories or medications you do not want to see on the MAR:

| Time View                |
|--------------------------|
| ☑ Scheduled              |
| Unscheduled              |
| PRN                      |
| Continuous Infusions     |
| 🔽 Future                 |
| Discontinued Scheduled   |
| Discontinued Unscheduled |
| Discontinued PRN         |
|                          |