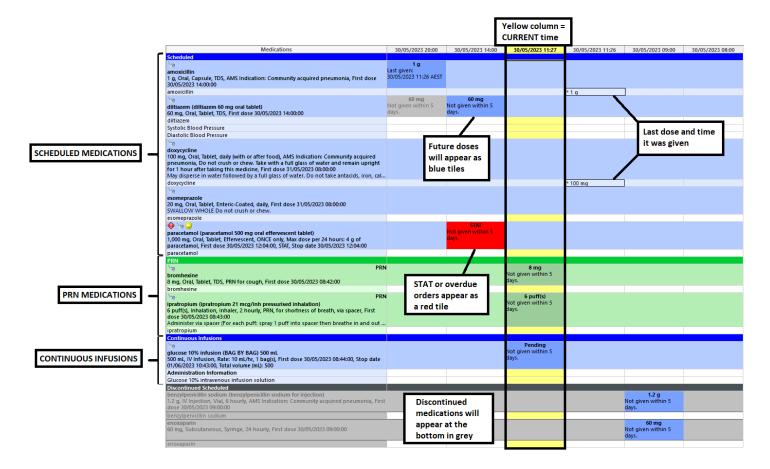

## **MAR Summary**

- Provides a quick overview of inpatient medications, including last given doses, and discontinued meds (in grey) for the last 10 days (across encounters)
- Clinicians cannot administer medications from this page

|                                                                                                                                                           |                           | Yellow column<br>= TODAY's date          |                                                             |
|-----------------------------------------------------------------------------------------------------------------------------------------------------------|---------------------------|------------------------------------------|-------------------------------------------------------------|
| Time View                                                                                                                                                 | 16/04/2020<br>0000 - 2359 | 15/04/2020<br>0000 - 2359                |                                                             |
| Scheduled                                                                                                                                                 |                           |                                          |                                                             |
| amoxicilin<br>1 g, Oral, Capsule, TDS, Indication: CAP, First<br>dose 15/04/2020 14:00:00                                                                 |                           | 1 g @1406                                |                                                             |
|                                                                                                                                                           | @1400                     | @2000                                    |                                                             |
|                                                                                                                                                           | @2000                     |                                          |                                                             |
| benzylpenicillin sodium (Benpen)<br>1.2 g, IV, Vial, 6 hourly, Indication: CAP, First<br>dose 12/04/2020 20:00:00                                         |                           | 1.2 g @0155                              |                                                             |
|                                                                                                                                                           |                           | Not Given: Medication Discontinued @1127 |                                                             |
|                                                                                                                                                           |                           |                                          | Doses that have been<br>given / charted are<br>time stamped |
| digoxin<br>62.5 MICROg, Oral, Tablet, daily, First dose<br>13/04/2020 08:00:00                                                                            |                           |                                          |                                                             |
| diltiazem (diltiazem 60 mg oral tablet)<br>60 mg, Oral, Tablet, TDS, First: dose<br>12/04/2020 20:00:00                                                   | @0800                     | 60 mg @0841                              | /                                                           |
|                                                                                                                                                           | @1400                     | 60 mg @1406                              |                                                             |
|                                                                                                                                                           | @2000                     | @2000                                    | Next due dose                                               |
| by<br>doxycycline<br>100 mg, Oral, Tablet, daily (with or after<br>food), Indication: CAP, Do not crush or<br>chew. Take with a full glass of water and r | @0800                     | 100 mg @0842                             |                                                             |
|                                                                                                                                                           |                           |                                          |                                                             |
| enoxaparin (Clexane)<br>60 mg, Subcutaneous, Syringe, daily, First<br>dose 14/04/2020 08:00:00                                                            |                           |                                          |                                                             |
| fluticasone/umeclidinium/vilanterol<br>(Trelegy Ellipta 100/62.5/25 inhalation po<br>1 inhalation, Inhaler, daily,<br>First dose 15/04/2020 10:00:00      | @0800                     | 1 inhalation(s) @1517                    |                                                             |
|                                                                                                                                                           |                           |                                          |                                                             |
| PRN                                                                                                                                                       |                           |                                          |                                                             |
| bromhexine<br>8 mg, Oral, Tablet, TDS, PRN for cough, First<br>dose 12/04/2020 21:39:00                                                                   |                           | PRN                                      |                                                             |