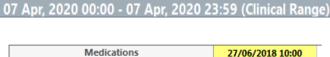

Note: the yellow column is the current time and date, as seen here →

- 4. Click on the dosage tile (in this case 100 mg) to start documenting administration.
- A new screen will appear with drug administration information as seen here →
- Review the information and click on the green tick to document administration

7. The tile will now have the dose administered appear in it

| Medications                                      | 27/06/2018 10:00                             |
|--------------------------------------------------|----------------------------------------------|
| Scheduled                                        |                                              |
| aspiriti (aspiriti 100 ilig oral critche tablet) | <b>100 mg</b><br>Not given within 5<br>days. |
| aspirin                                          |                                              |