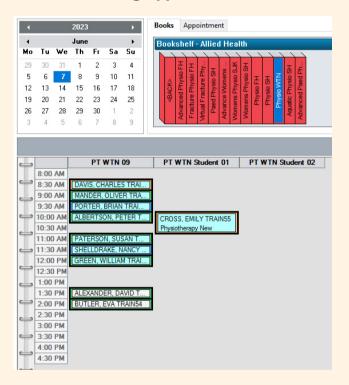

## EMR PHASE 2.1 ALLIED HEALTH KEY MESSAGES

Scheduling Allied Health Specialist Clinics Appointments

New and Review appointments for Allied Health specialist clinics will be scheduled using **Scheduling Appointment Book** 

## **CLINIC LISTS CAN BE VIEWED IN BOTH:**

- Scheduling Appointment Book, and
- Ambulatory Organiser
- Use Scheduling Appointment Book to view appointments across locations/clinics
- Use Ambulatory Organiser for clinician specific review
- All fields for VINAH reporting will be present to complete whilst scheduling



## **Scheduling Appointment Book**



## **Ambulatory Organiser**



\* The images featured are from an EMR test environment using test data and scenarios, no real patients are featured

Community appointments remain the same and will not use **Scheduling Appointment Book** or **Ambulatory Organiser**