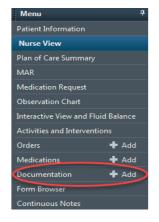

## This Quick Reference Guide will explain how to:

View Admission Notes

 Select **Documentation** from the Table of Contents menu

Select List from the tab options as shown.
 This will display the notes already documented for your patient.