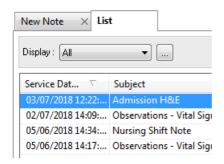

## This Quick Reference Guide will explain how to:

View Admission Notes

 Select **Documentation** from the Table of Contents menu

Select List from the tab options as shown.
 This will display the notes already documented for your patient.

Single click on the note you want to view.
 This will open a preview of the note.
 or
 Double click on the note to open it in a new window.

Document Type:
Document Date:
Document Status:
Document Title/Subject:
Performed By/Author:
Verified By:
Visit info: