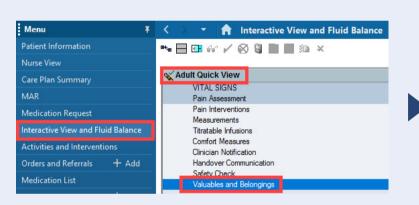

## **NURSING & MIDWIFERY TOP 10**

Valuables and Belongings

## With EMR Phase 2.1 Valuables and Belongings will move to Interactive View (iView) to increase visibility of documentation for all staff

**Documenting - in iView** 

**Viewing - in iView or Results Review** 