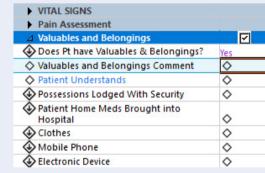

## iView

| ▶ VITAL SIGNS                           |           |
|-----------------------------------------|-----------|
| Pain Assessment                         |           |
| ✓ Valuables and Belongings              |           |
| Does Pt have Valuables & Belongings?    | Yes       |
| ♦ Valuables and Belongings Comment      |           |
| ♦ Patient Understands                   | Yes       |
| Possessions Lodged With Security        | No        |
| Patient Home Meds Brought into Hospital | Yes       |
| Patient Home Medications Location       | Sent home |
| ♦ Home Medication Details               |           |
| ◆ Clothes                               | Yes       |
| ◆ Clothes Location                      | With pati |
| ♠ Mobile Phone                          | Yes       |
| Mobile Phone Location                   | With pati |
| Electronic Device                       | No        |
| Wallet/Purse ■                          | Yes       |
| Wallet/Purse Location                   | Sent to s |
| Date and Time Lodged to Security        | 09/05/20  |
| ♦ Security Tag Number                   | 446655    |
| ♦ Items Lodged to Security              | Purse     |