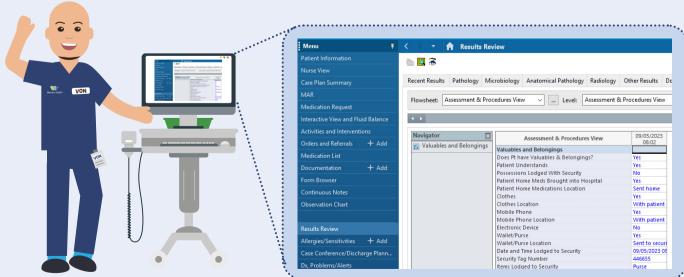

## With EMR Phase 2.1 Valuables and Belongings will move to Interactive View (iView) to increase visibility of documentation for all staff

**Documenting - in iView** 

**Viewing - in iView or Results Review** 