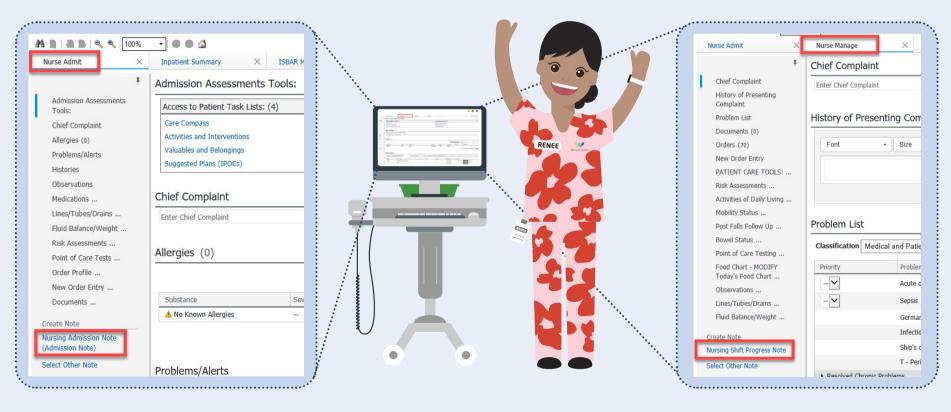

### Admit and Manage mPages

# A new view in the EMR to better support nurses & midwives with access to information

Nursing mPages available now Midwifery mPages available with the July EMR Phase 2.1 Go-Live

#### What is an mPage?

 An mPage brings together data from throughout the EMR to provide one comprehensive real-time view of patient information

#### **Nursing available to use now!**

- Nurse **Admit** workflow mPage
- Nurse Manage workflow mPage
- Dynamic Documentation Note Type for Nursing -Admission & Shift Note Type