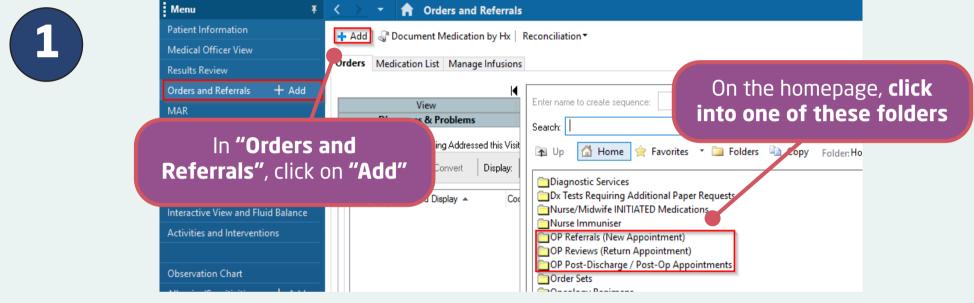

## How to complete an Outpatient Referral in the EMR

This will replace the current BOSSnet referral system after the EMR Phase 2.1 Go-Live in July

2

Here you'll find the orders to request outpatient appointments. In addition to the folders, the naming convention explains their function