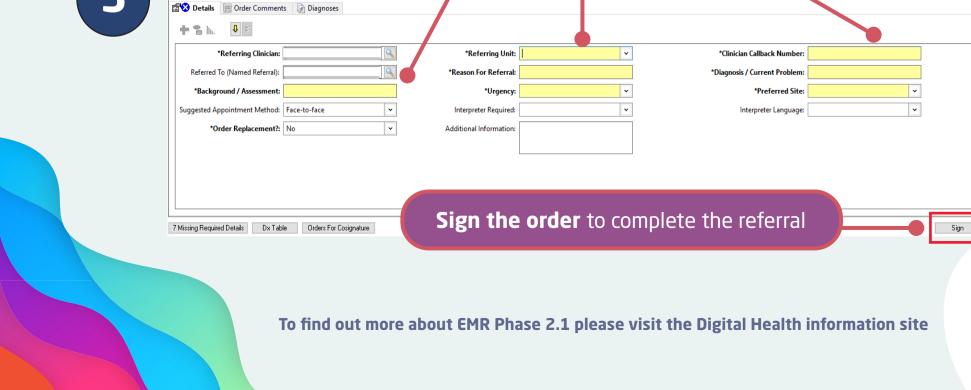

## How to complete an Outpatient Referral in the EMR

This will replace the current BOSSnet referral system after the EMR Phase 2.1 Go-Live in July

2

Here you'll find the orders to request outpatient appointments. In addition to the folders, the naming convention explains their function