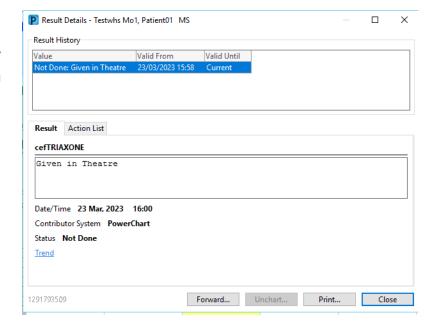

6. This can also be viewed in **Result History** by right clicking on the administration and selecting View Details