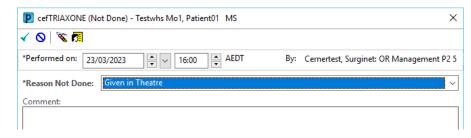

4. This will prompt you to enter a reason why it was not done.

Select 'Given in Theatre' and leave any comments as appropriate.

Click on the green tick to finalise the action.

5. Refresh the MAR.

The pending task has been charted as **Not Done** and appears with the reason **Given in Theatre**.