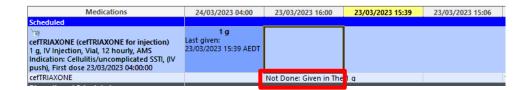

4. This will prompt you to enter a reason why it was not done.

Select 'Given in Theatre' and leave any comments as appropriate.

Click on the green tick to finalise the action.

5. Refresh the MAR.

The pending task has been charted as **Not Done** and appears with the reason **Given in Theatre**.