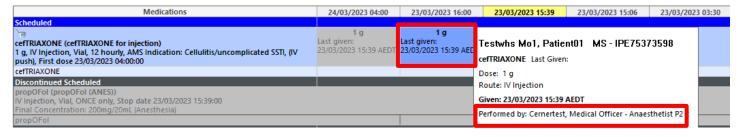

## Perform 'Chart Not Done' on an administration already given in theatre

- 1. If a current medication has been continued into theatre and charted intraoperatively, the administration will be written out on the MAR but the task will still be active and needs to be actioned as **Chart Not Done**
- 2. Hover over the pending tile to see more information regarding the administration. In this example you can see that the last dose was administered by the Anaesthetist corresponding to the time that the patient was in theatre

3. As the next dose has already been given in theatre, the corresponding task on the MAR should be charted as 'Not Done'. Right-click on the pending task and select 'Chart Not Done'.

| Medications                                                                                                                                                          | 24/03/2023 04:00                            | 23/03/2023 16:00                                   | 23/03/2023 15:39                         | 23/03/2023 15 |
|----------------------------------------------------------------------------------------------------------------------------------------------------------------------|---------------------------------------------|----------------------------------------------------|------------------------------------------|---------------|
| Scheduled                                                                                                                                                            |                                             |                                                    |                                          |               |
| cefTRIAXONE (cefTRIAXONE for injection) 1 g, IV Injection, Vial, 12 hourly, AMS Indication: Cellulitis/uncomplicated SSTI, (IV push), First dose 23/03/2023 04:00:00 | 1 g<br>Last given:<br>23/03/2023 15:39 AEDT | <b>1 g</b><br>Last given:<br>23/03/2023 15:39 AEDT | Order Info<br>Task Info<br>Chart Details |               |
| cefTRIAXONE                                                                                                                                                          |                                             |                                                    | Out als Chara                            |               |
| Discontinued Scheduled                                                                                                                                               |                                             |                                                    | Quick Chart                              |               |
| propOFol (propOFol (ANES))                                                                                                                                           |                                             |                                                    | Chart Done                               |               |
| IV Injection, Vial, ONCE only, Stop date<br>23/03/2023 15:39:00                                                                                                      |                                             |                                                    | Chart Not Done                           |               |
| Final Concentration: 200mg/20mL (Anesthesia)                                                                                                                         |                                             |                                                    | Unchart                                  |               |
| propOFoI                                                                                                                                                             |                                             |                                                    |                                          |               |
| Discontinued PRN                                                                                                                                                     |                                             |                                                    | Reschedule This                          | Dose          |