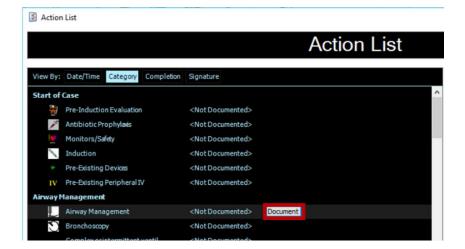

Select "Document" on the "Airway Management" action

Digital Health Quick Reference Guide

OK Cancel

**Digital Health** 

CTING BEST CARE

 Complete the relevant details in the Airway Management action, then click "OK"