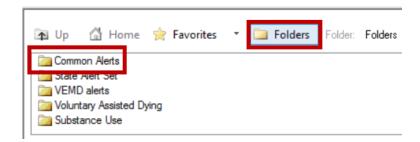

2. Select the "Folders" icon and the "Common Alerts" folder

3. Select "Anaesthetics"

Δ

 Scroll to "Anaesthesia – Difficult Airway" and double click

| 🐴 Up             | 🛱 Home              | 🚖 Favorites        | • 🞑 Folders          |
|------------------|---------------------|--------------------|----------------------|
| Term<br>Anaesthe | sia - Awareness     | s under General Ar | naesthesia           |
|                  |                     |                    | APMS for any admissi |
| Anaesthe         | sia - Difficult Air | way                |                      |
| Anaesthe         | sia - Difficult Sp  | pinal              |                      |