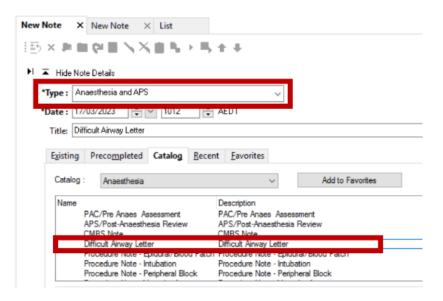

#### **Documentation for patient letter**

 Under "Documentation", select the triangle dropdown next to "+ Add" and click PowerNote

2. Under "Anaesthesia and APS" type, Select "Difficult Airway Letter"

3. Select autopopulate for appropriate information