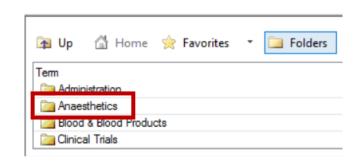

2. Select the "Folders" icon and the "Common Alerts" folder

3. Select "Anaesthetics"

Δ

 Scroll to "Anaesthesia – Difficult Airway" and double click

| 🐴 Up             | 🛱 Home              | 🚖 Favorites        | • 🞑 Folders          |
|------------------|---------------------|--------------------|----------------------|
| Term<br>Anaesthe | sia - Awareness     | s under General Ar | naesthesia           |
|                  |                     |                    | APMS for any admissi |
| Anaesthe         | sia - Difficult Air | way                |                      |
| Anaesthe         | sia - Difficult Sp  | pinal              |                      |