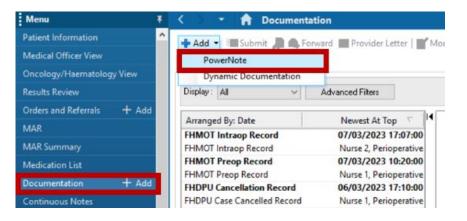

#### **Documentation for patient letter**

 Under "Documentation", select the triangle dropdown next to "+ Add" and click PowerNote

2. Under "Anaesthesia and APS" type, Select "Difficult Airway Letter"

3. Select autopopulate for appropriate information