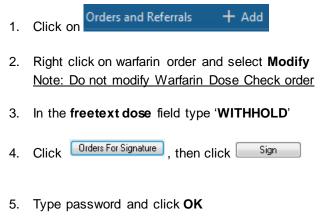

## Medications – Warfarin - Withholding And Restarting a Warfarin Order

Digital Health CONNECTING BEST CARE

Digital Health Quick Reference Guide

## Withholding an Existing Warfarin Order



## ▼ Details for warfarin (Coumadin)

😭 Details 🍺 Order Comments 🕼 Offset Details 🗋 🔂 Diagnoses

| 🛨 🔓 lh. 🛛 🔍 |                |  |
|-------------|----------------|--|
| Strength o  | dose:          |  |
| Freetext    | dose: WITHHOLD |  |
| Drug F      | Form: Tablet 🗸 |  |

Check the MAR and refresh

6.

\*\*Note: overdue tasks will not be updated - please mark these as chart done/chart not done\*\*

| ेग                                                     | WITHHOLD                 |
|--------------------------------------------------------|--------------------------|
| warfarin (Coumadin)                                    | Not given within 5 days. |
| WITHHOLD, Oral, Tablet, daily for 5 day(s), First dose |                          |
| 19/10/2018 16:00:00, Stop date 24/10/2018 15: