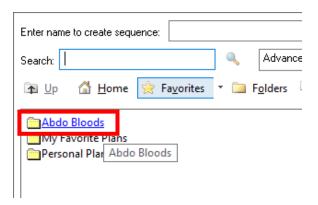

8. The add favourite window will open. Select the relevant folder to add your orders and select **ok.** 

 The new order folders will now display in the 'favourites' section. Clicking on the folder will display the order favourites.