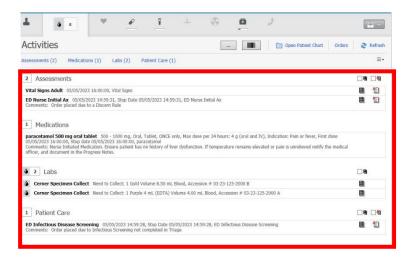

Orders will display in the Orders and referrals section of the patient chart and on the Nursing Activities task list.