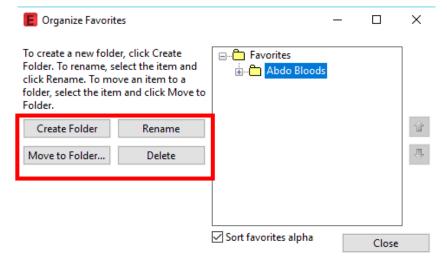

8. The add favourite window will open. Select the relevant folder to add your orders and select **ok.** 

 The new order folders will now display in the 'favourites' section. Clicking on the folder will display the order favourites.