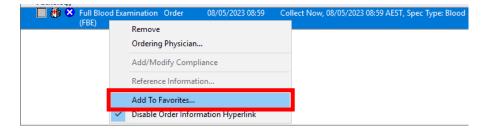

 Search the order/s you wish to add to the favourite folder. Pre fill any order information that is relevant. Right click on the order/s (you can multi select orders) and select 'Add to favourites...'