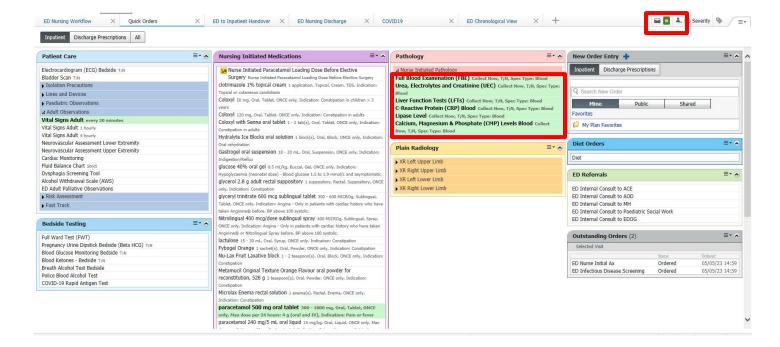

2. The Quick Orders page is broken up into sections and subfolders. Selecting orders will highlight them in green and bold the text.

Once ready to sign the orders, select the orders to sign box in the top right hand corner. Complete required fields for patient orders. Sign off orders.