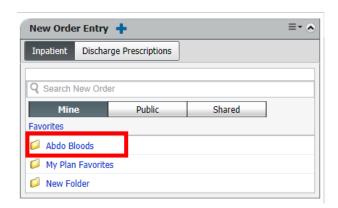

10. Open the Quick Order Mpage. The favourite folders will also display in the **New Order Entry** box. Clicking on the folder will display the favourite orders in that folder.