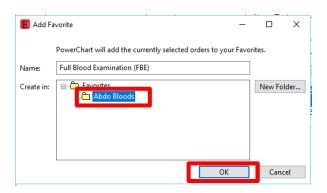

8. The add favourite window will open. Select the relevant folder to add your orders and select **ok.** 

 The new order folders will now display in the 'favourites' section. Clicking on the folder will display the order favourites.