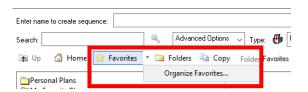

## Create order favourites:

4. Open the Add Orders and Referrals section from the Table of Contents.

5. Select the drop down arrow next to favourites and select 'organize favourites'.

6. From this window you can 'Rename', 'Move' or 'Delete' folders as required. To add a new folder select 'Create Folder'. Type the label you wish the folder to be called. Once all folders have been updated and created click close.

 Search the order/s you wish to add to the favourite folder. Pre fill any order information that is relevant. Right click on the order/s (you can multi select orders) and select 'Add to favourites...'