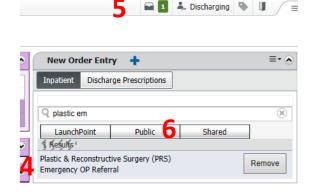

4. If you do not know the name of the clinic or service to refer to you can browse clinic by clicking on Public (6), choose OP Referrals (New Appointment) and then choose Allied Health / Medical / Nursing / Paediatric etc. PLEASE ENSURE YOU SELECT THE CORRECT CLINIC. IF YOU ARE UNSURE CHECK WITH THE RELEVANT TEAM PRIOR TO ORDERING. SELECTING AN INCORRECT CLINIC MAY LEAD TO A PATIENT BEING DELAYED OR LOST TO FOLLOW UP.

- 5. For ED referrals to:
  - a. VFRAC order Orthopaedic Fracture/ VFRAC Emergency OP Referral
  - b. PVFRAC order Orthopaedic Fracture/ VFRAC Emergency Paediatric OP Referral
  - c. Plastic surgery order Plastic & Reconstructive Surgery (PRS) Emergency OP Referral
  - d. Plastic Surgery Paediatric order Plastics & Reconstructive Surgery (PRS) Emergency Paediatric

    OP Referral
  - e. SWIFT Clinic Do not place an OP order, instead use the *ED Internal Consult to Paediatric Social Work*, available under *Consults* on the **Quick Order** page
- 6. Once all your referrals have been selected, click on your **Orders Tray (5)**, then click Sign, and then click on the order **(7)**. This will highlight the order in blue and a number of boxes in yellow will appear below **(8)** than needs to be completed before clicking **Sign (9)**.