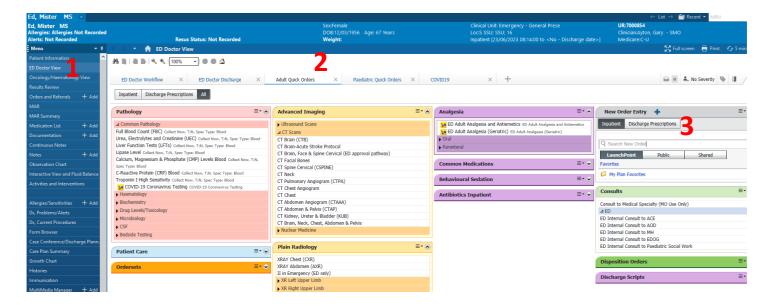

- 2. On ED Doctor View (1), select Add Quick Orders (2).
- 3. If you know the clinic name you can type it in **Search New Order (3)**. A number of options will pop up below that you can select or if you press **Enter** a list will appear below with an **Order (4)** button to the right. When you click on *Order* the button will change to *Remove* and a number will be added to **Orders tray (5)**.

4. If you do not know the name of the clinic or service to refer to you can browse clinic by clicking on Public (6), choose OP Referrals (New Appointment) and then choose Allied Health / Medical / Nursing / Paediatric etc. PLEASE ENSURE YOU SELECT THE CORRECT CLINIC. IF YOU ARE UNSURE CHECK WITH THE RELEVANT TEAM PRIOR TO ORDERING. SELECTING AN INCORRECT CLINIC MAY LEAD TO A PATIENT BEING DELAYED OR LOST TO FOLLOW UP.