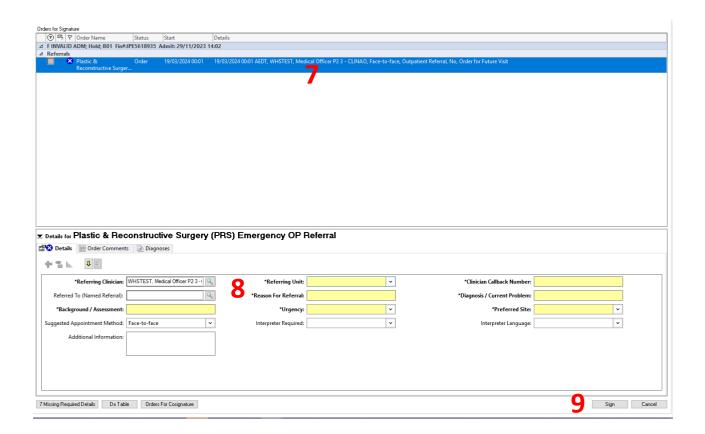

    OP Referral
  - e. SWIFT Clinic Do not place an OP order, instead use the *ED Internal Consult to Paediatric Social Work*, available under *Consults* on the **Quick Order** page
- 6. Once all your referrals have been selected, click on your **Orders Tray (5)**, then click Sign, and then click on the order **(7)**. This will highlight the order in blue and a number of boxes in yellow will appear below **(8)** than needs to be completed before clicking **Sign (9)**.