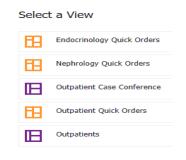

Outpatients

- 4. If the tab is not relevant you can close it by clicking on the 'x'
- If you have closed a tab by mistake, you can open it again by clicking on the '+'

6. Click the mPage that you would like to add to the tabs