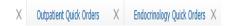

Outpatients

- 4. If the tab is not relevant you can close it by clicking on the 'x'
- If you have closed a tab by mistake, you can open it again by clicking on the '+'

6. Click the mPage that you would like to add to the tabs