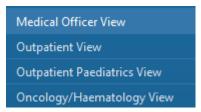

## **Outpatient mPage**

1. Use the Table of Contents to select the appropriate view. The available options will vary with your professional role

- 2. Select the appropriate View for the patient you are providing care for
- The mPage will open, there will be a display of tabs along the top of the page. These tabs will vary depending on the view that you have selected