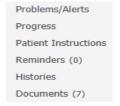

9. Changes made will automatically be reflected on mPage Table of Contents

10. Use the mPage contents to navigate the various components. These will vary with the view that you have chosen

 Clicking on the mPage contents will open the selected section on the right

12. Using the mPage contents, you can navigate to the section that you need to access

 Some of the sections have filters that allow the results/documents to be filtered

- 14. The Progress component is for documenting patient care
- 15. Document in the window under progress. The text will auto save, alternatively you can save via the save button on the right. This documentation will not save to the medical record as a note