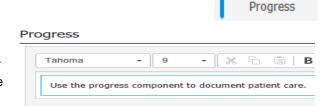

12. Using the mPage contents, you can navigate to the section that you need to access

 Some of the sections have filters that allow the results/documents to be filtered

- 14. The Progress component is for documenting patient care
- 15. Document in the window under progress. The text will auto save, alternatively you can save via the save button on the right. This documentation will not save to the medical record as a note