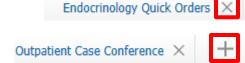

Outpatients

- 4. If the tab is not relevant you can close it by clicking on the 'x'
- If you have closed a tab by mistake, you can open it again by clicking on the '+'

6. Click the mPage that you would like to add to the tabs