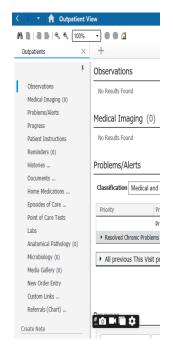

9. Changes made will automatically be reflected on mPage Table of Contents

10. Use the mPage contents to navigate the various components. These will vary with the view that you have chosen

 Clicking on the mPage contents will open the selected section on the right

12. Using the mPage contents, you can navigate to the section that you need to access

 Some of the sections have filters that allow the results/documents to be filtered

- 14. The Progress component is for documenting patient care
- 15. Document in the window under progress. The text will auto save, alternatively you can save via the save button on the right. This documentation will not save to the medical record as a note