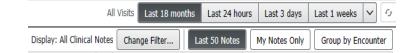

12. Using the mPage contents, you can navigate to the section that you need to access

 Some of the sections have filters that allow the results/documents to be filtered

- 14. The Progress component is for documenting patient care
- 15. Document in the window under progress. The text will auto save, alternatively you can save via the save button on the right. This documentation will not save to the medical record as a note

## **Handy Hint – Filtering Documents**

Documents can be filtered in multiple ways, you can sort Documents by:

- The Last 50 Notes
- My Notes Only
- Note Type
- Group by Encounter