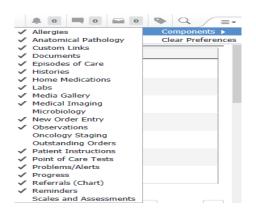

- 7. Navigate to mPage either with Nurse View for inpatient clinicians or Outpatient View for outpatient clinicians
- Click the hamburger icon on the far-right side of the mPage.
   Select Components and the list of tabs available can be selected or deselected by clicking on it

9. Changes made will automatically be reflected on mPage Table of Contents

10. Use the mPage contents to navigate the various components. These will vary with the view that you have chosen

 Clicking on the mPage contents will open the selected section on the right