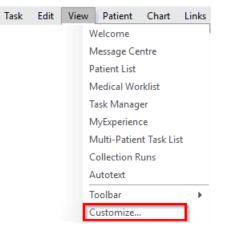

## How to customise a Personal Note Type List

3. Navigate to "View" from the navigation bar at the top and click "Customize ... "

×

| 4. The "Customize" window will open                                            | Customize                                                                                                                                      | ×                                                                            |
|--------------------------------------------------------------------------------|------------------------------------------------------------------------------------------------------------------------------------------------|------------------------------------------------------------------------------|
|                                                                                | Note Types User Options                                                                                                                        |                                                                              |
| 5. Select a note type and click the                                            | Default Note Type: <none></none>                                                                                                               | ~                                                                            |
|                                                                                | All Available Note Types                                                                                                                       | Personal Note Type List                                                      |
| Note Type List" column                                                         | Day 1 C/S Review Note<br>Dermatology Assessments - 1<br>Dermatology Outpatient Not<br>Diabetic Foot Service Note<br>Disability Liaison Service | Admission Note<br>MET Call/CODE Blue Note<br>Procedure Note<br>Progress Note |
| * To <b>remove</b> a note type, use the <b>remove</b> after selecting the note | Discharge Pharmacy Plan - To 👘                                                                                                                 |                                                                              |
| <b>3</b> • • • • <b>3</b> • • • • <b>3</b>                                     | Discharge Planning - Text<br>Discharge Planning Newborn                                                                                        |                                                                              |
| type                                                                           | Discharge Summary                                                                                                                              |                                                                              |
|                                                                                | Discharge Summary ED                                                                                                                           | -                                                                            |
|                                                                                | Discharge Summary Newborr                                                                                                                      |                                                                              |
|                                                                                | Discharge Summary Paediatri<br>District Nursing Service - Text                                                                                 |                                                                              |
|                                                                                | Domestic Violence Screen - T                                                                                                                   |                                                                              |
| 6. Continue adding multiple note types by following step 5                     | Dosing Weight and Fluid Inta                                                                                                                   |                                                                              |
|                                                                                | Drug & Alcohol Service Outp<br>Dynamic Gait Index - Text                                                                                       |                                                                              |
|                                                                                | Early Pregnancy Assessment !                                                                                                                   |                                                                              |
|                                                                                | ED ACE Note                                                                                                                                    |                                                                              |
| 7. Click OK                                                                    | ED Addiction Medicine Note                                                                                                                     |                                                                              |
|                                                                                | ED Bed Delay - Text<br>ED Bed Ready - Text                                                                                                     |                                                                              |
|                                                                                | ED Bed Request Outcomes - 1                                                                                                                    |                                                                              |
|                                                                                | ED Billing Procedures - Text 🗸                                                                                                                 |                                                                              |
|                                                                                |                                                                                                                                                |                                                                              |
|                                                                                |                                                                                                                                                | OK Cancel Apply                                                              |
|                                                                                |                                                                                                                                                | OK Cancel Apply                                                              |

Customize