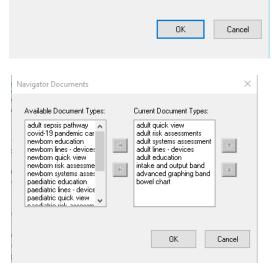

adult systems assessment adult lines - devices

intake and output band

advanced graphing band

adult guick view adult risk assessments

adult education

Ŕ

Navigator Documents

Available Document Types:

adult sepsis pathway

covid-19 pandemic car newborn education

newborn lines - device:

newborn risk assessme

newborn systems asses naediatric education paediatric lines - device

newborn auick view

#### 2. Select Bowel Chart from Available Document Types

- 3. Once selected press the arrow in the middle of the screen to move it over to Current Document Types.
- Press OK 4
- You will now need to close that patient's chart 5.
- 6. and reopen it for the bowel chart band to appear.
- 7. Once added, it will remain on your user profile.