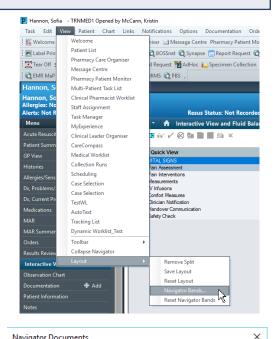

## To Add the Bowel Chart Band:

- 1. Whilst in Interactive View in the Table of Contents (TOC):
  - a) Select View from the navigation toolbar.
  - b) Select Layout
  - c) Select Navigator Bands

Current Document Types:

adult systems assessment adult lines - devices

intake and output band

advanced graphing band

adult guick view adult risk assessments

adult education

Ŕ

Navigator Documents

Available Document Types:

adult sepsis pathway

covid-19 pandemic car newborn education

newborn lines - device:

newborn risk assessme

newborn systems asses naediatric education paediatric lines - device

newborn auick view