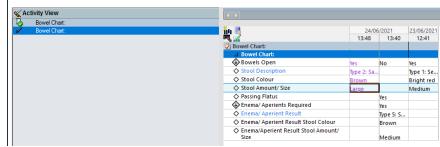

## Handy Hint – Documented bowel chart results can be viewed in Results Review under:

- 1. Assessment and Procedures Tab (as shown)
- Recent Results Tab (Flowsheet: TPN Adult View)
- Recent Results Tab (Flowsheet: Recent Result View)

| Alerts: Not Recorded     |       | Resus Status: Not Recorded |                                                                       |               |                       | DOB:30/12/1985 Age: 35 Years<br>Weight: |                                         |  |
|--------------------------|-------|----------------------------|-----------------------------------------------------------------------|---------------|-----------------------|-----------------------------------------|-----------------------------------------|--|
| Menu                     | ņ     | < 🔸 🝷 👘 Results Re         | view                                                                  |               |                       |                                         |                                         |  |
|                          |       |                            |                                                                       |               |                       |                                         |                                         |  |
| Patient Summary          |       |                            |                                                                       |               |                       |                                         |                                         |  |
| GP View                  |       | Recent Results Pathology R | adiology Other Results Documents                                      | Observation   | s Assessm             | ents and Procee                         | dures Microbiology Anatomical Pathology |  |
| Histories                |       |                            |                                                                       |               |                       |                                         |                                         |  |
| Allergies/Sensitivities  | + Add | Flowsheet: Assessment & Pr | ocedures View 🗸 🛄 Level: A                                            | sessment & Pr | ocedures Vie          | // O Ta                                 | ble OGroup OList                        |  |
|                          | - Add |                            |                                                                       |               |                       |                                         | 22 Jun, 2021 13:42 - 25 Jun, 2021 1     |  |
| Dx, Problems/Alerts      |       | <br><br><br><br>           |                                                                       |               |                       |                                         | 22 Juli, 2021 13.42 - 25 Juli, 2021 1   |  |
| Dx, Current Procedures   |       | Navigator                  | Assessment & Procedures View                                          | 24/06/2021    | 24/06/2021            | 23/06/2021                              |                                         |  |
| Medications              | + Add | Bowel Chart                |                                                                       | 13:48         | 13:40                 | 12:41                                   |                                         |  |
| /AR                      |       | <u></u>                    | Bowel Chart<br>Bowels Open                                            | Yes           | No                    | Yes                                     |                                         |  |
|                          |       |                            | Stool Description                                                     | Type 2: Sausa | NO                    | Yes<br>Type 1: Separa                   |                                         |  |
|                          |       |                            | Stool Colour                                                          | Brown         |                       | Bright red                              |                                         |  |
| MAR Summary              |       |                            |                                                                       | Large         |                       | Medium                                  |                                         |  |
| инк summary<br>Orders    | + Add |                            | Stool Amount/ Size                                                    |               |                       |                                         |                                         |  |
| Orders                   | + Add |                            | Passing Flatus                                                        |               | Yes                   |                                         |                                         |  |
| Orders<br>Results Review |       |                            | Passing Flatus<br>Enema/ Aperients Required                           | -             | Yes                   |                                         |                                         |  |
| Orders<br>Results Review |       |                            | Passing Flatus<br>Enema/ Aperients Required<br>Enema/ Aperient Result | -             | Yes<br>Type 5: Soft t |                                         |                                         |  |
|                          |       |                            | Passing Flatus<br>Enema/ Aperients Required                           |               | Yes                   | ,<br>,                                  |                                         |  |