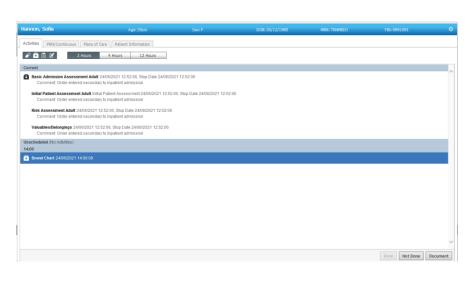

Each patient will automatically be ordered an 8 hourly bowel chart task on admission. This will display as a task on Care Compass.

8. Right click on the Bowel Chart task and select Document.

10. Press the green tick to sign off once documentation complete.