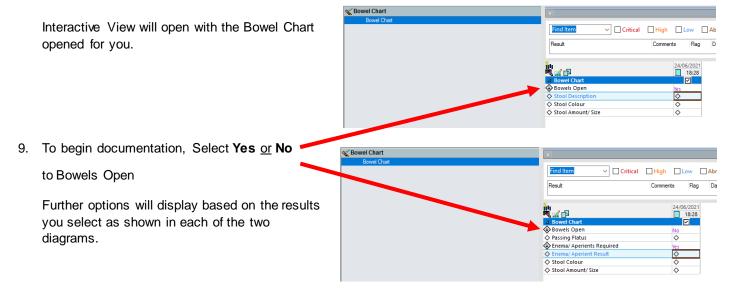

### < 🔹 🔹 🛉 Interactive View and Fluid Bala

🏎 🔜 🎟 🎶 🖌 🚫 🧐 🐘 📰 🗐 海 🗙

Handy Hint – Decision Support: The Bristol Stool Chart can be accessed by Selecting the blue text 'Stool Description' or Enema/Aperient Result.