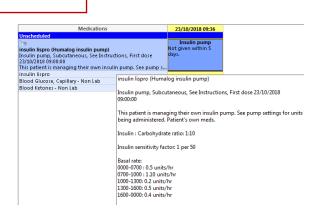

▼ Details for insulin lispro (Humalog insulin pump)

This patient is managing their own insulin pump. See pump settings for units being administered. Patient's own meds.

Details Order Comments Diagnoses

Insulin : Carbohydrate ratio: 1:10 Insulin sensitivity factor: 1 per 50

basal rate (in units/hour).

Check the MAR. Hover over the order to see order comments.