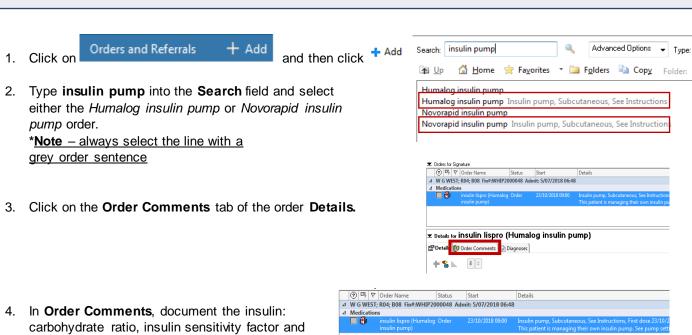

## This Quick Reference Guide will explain how to:

Ordering a Continuous Subcutaneous Insulin Infusion (CSII) Pump.

Insulin Pumps are documented on the MAR as an ongoing unscheduled order.

Nurses SHOULD NOT electronically administer the order as this will cause the order to drop off.