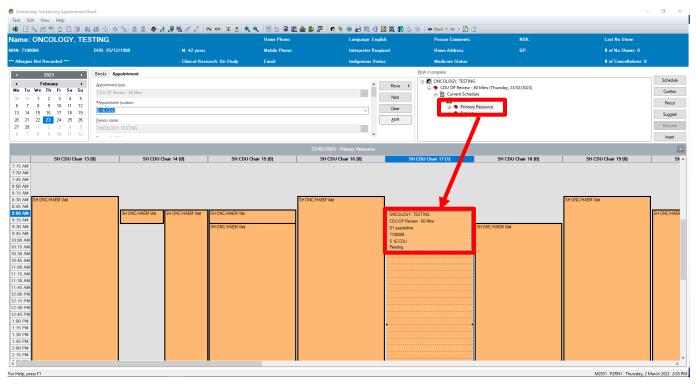

# If patient DOES NOT have an existing CDU referral. (Check PowerChart if unsure).

- 1. Right Click and Select 'Complete Request' and Click 'OK'
- 2. Appointment request will display in 'Work in progress:' section, to be scheduled into appropriate date/time.
- 3. Drag and drop 'Primary Resource' to appropriate date/time/chair.

4. Click Confirm to continue processing appointment.

- 5. Click 'Set Enc'. Encounter Selection window displays
- 6. Encounter Selection window displays.
- 7. Select 'Add Enc'

| FIN NBR   | URN    | Person Name   |    | Enc Type   | Est Arrive Date | Med Service | Fin Class | Facility | Nurse Unit | Home Phone | Reas |
|-----------|--------|---------------|----|------------|-----------------|-------------|-----------|----------|------------|------------|------|
| NVE938166 | 938166 | Testro, Frank | MR | No Visit   |                 |             |           |          |            | 0403968563 | NO V |
| 938166    | 938166 | Testro, Frank | MR | Historical |                 |             |           |          |            | 0403968563 | HIST |
|           |        |               |    |            |                 |             |           |          |            |            |      |
|           |        |               |    |            |                 |             |           |          |            |            |      |
|           |        |               |    |            |                 |             |           |          |            |            |      |
|           |        |               |    |            |                 |             |           |          |            |            |      |
|           |        |               |    |            |                 |             |           |          |            |            |      |
|           |        |               |    |            |                 |             |           |          |            |            |      |
|           |        |               |    |            |                 |             |           |          |            |            |      |
|           |        |               |    |            |                 |             |           |          |            |            |      |
| <         |        |               |    |            |                 |             |           |          |            |            | 3    |