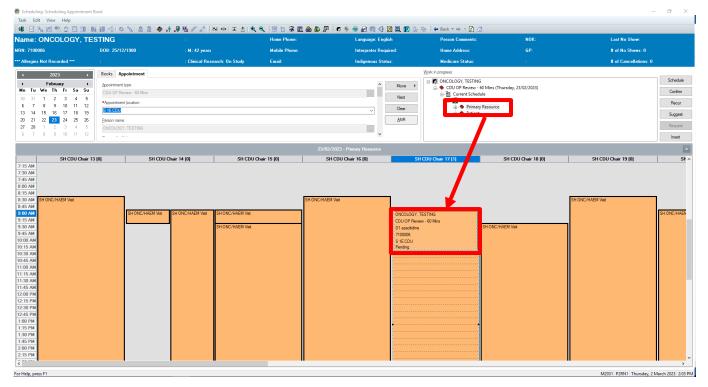

- 4. Choose appropriate Mode of Contact. Click 'OK'
- 5. Right Click and Select 'Complete Request' and Click 'OK'
- 6. Appointment request will display in 'Work in progress:' section, to be scheduled into appropriate date/time.
- 7. Drag and drop 'Primary Resource' to appropriate date/time/chair.