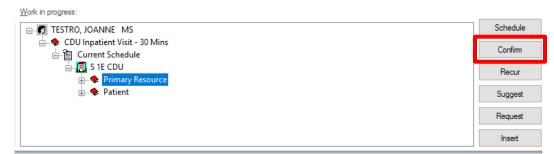

4. Click Confirm to continue processing appointment.

- 5. Click 'Set Enc'. Encounter Selection window displays
- 6. Encounter Selection window displays.
- 7. Select 'Add Enc'

| FIN NBR   | URN    | Person Name   |    | Enc Type   | Est Arrive Date | Med Service | Fin Class | Facility | Nurse Unit | Home Phone | Reas |
|-----------|--------|---------------|----|------------|-----------------|-------------|-----------|----------|------------|------------|------|
| NVE938166 | 938166 | Testro, Frank | MR | No Visit   |                 |             |           |          |            | 0403968563 | NO V |
| 938166    | 938166 | Testro, Frank | MR | Historical |                 |             |           |          |            | 0403968563 | HIST |
|           |        |               |    |            |                 |             |           |          |            |            |      |
|           |        |               |    |            |                 |             |           |          |            |            |      |
|           |        |               |    |            |                 |             |           |          |            |            |      |
|           |        |               |    |            |                 |             |           |          |            |            |      |
|           |        |               |    |            |                 |             |           |          |            |            |      |
|           |        |               |    |            |                 |             |           |          |            |            |      |
|           |        |               |    |            |                 |             |           |          |            |            |      |
|           |        |               |    |            |                 |             |           |          |            |            |      |
| <         |        |               |    |            |                 |             |           |          |            |            | 3    |