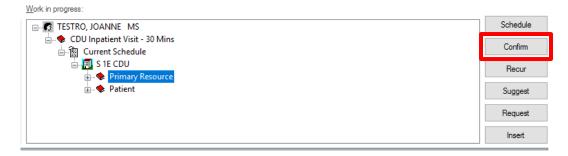

8. Click Confirm to continue processing appointment.

9. Appointment will display as confirmed