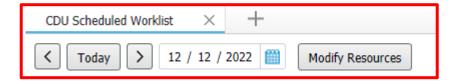

Navigate to the CDU
 Scheduled Worklist from the
 Menu Bar in Powerchart

2. Select the Modify Resources button

Add the list of relevant resources for all areas by typing in the resource name (See an entire list of Resources in Appendix A)