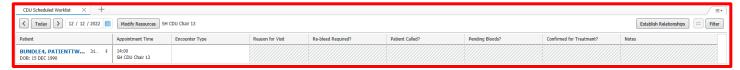

You may need to type the full resource name for the resource to appear in the dropdown list

4. The patients that are scheduled into that resource will now appear