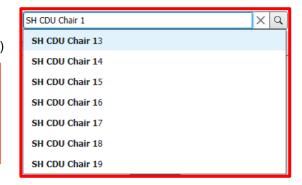

Navigate to the CDU
 Scheduled Worklist from the
 Menu Bar in Powerchart

2. Select the Modify Resources button

Add the list of relevant resources for all areas by typing in the resource name (See an entire list of Resources in Appendix A)

You may need to type the full resource name for the resource to appear in the dropdown list

4. The patients that are scheduled into that resource will now appear