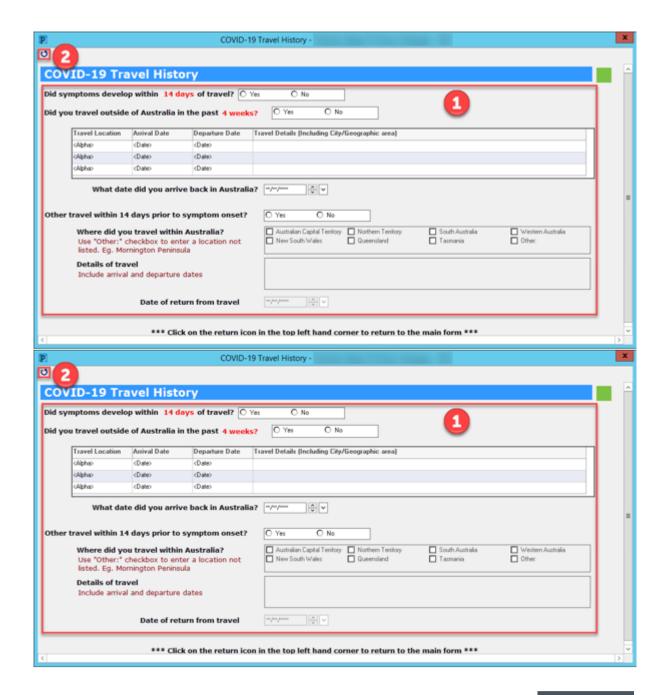

3. Complete all the form fields, once complete select the green tick on the top left corner to submit

- Popups will occur for a YES answer to travel history and examination performed
- Complete the form and once done click on the return button on the top left corner to return to the main form