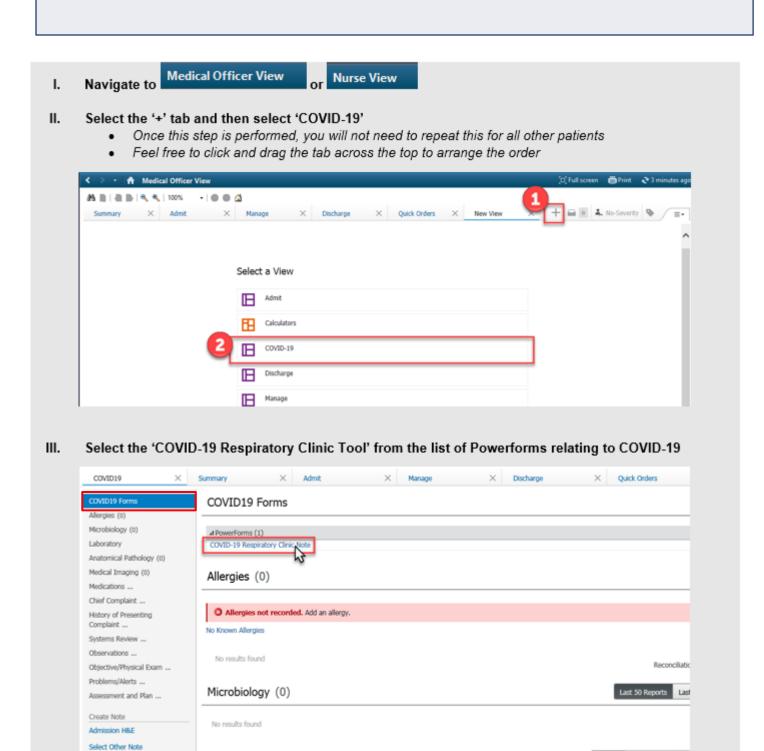

## This Quick Reference Guide will explain how to:

Navigate and I COVID-19 Respiratory Assessment Clinic Form

Latest\* Last 1 months Li

Laboratory

- 1. The COVID-19 Respiratory Clinic Form will appear
- 2. First fill in the ALL-staff members that are present by searching for their names
  - Search by <Last Name>, <First Name> and press enter
  - Or select the magnifier button and search for staff using the provider selection pop up
  - RUSON/CAs using this form: please include the supervising RN or MO in this field