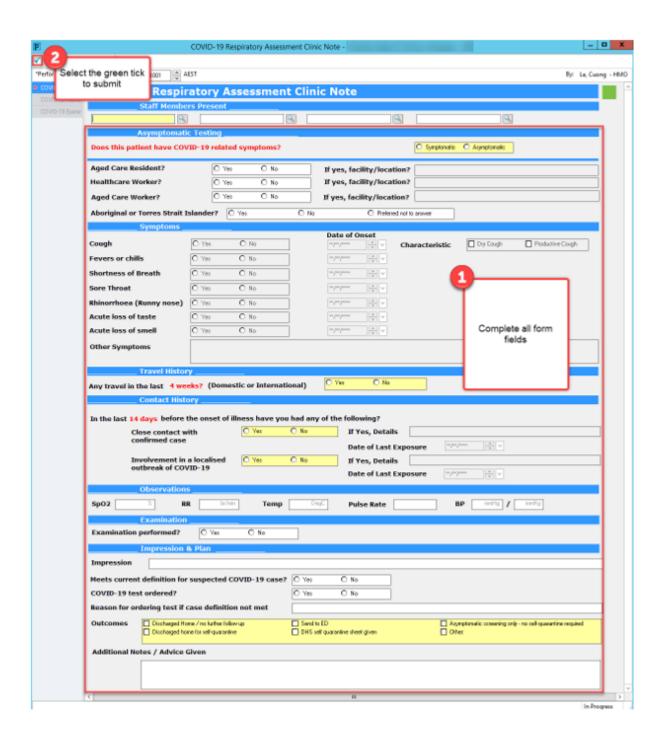

3. Complete all the form fields, once complete select the green tick on the top left corner to submit

- Popups will occur for a YES answer to travel history and examination performed
- Complete the form and once done click on the return button on the top left corner to return to the main form