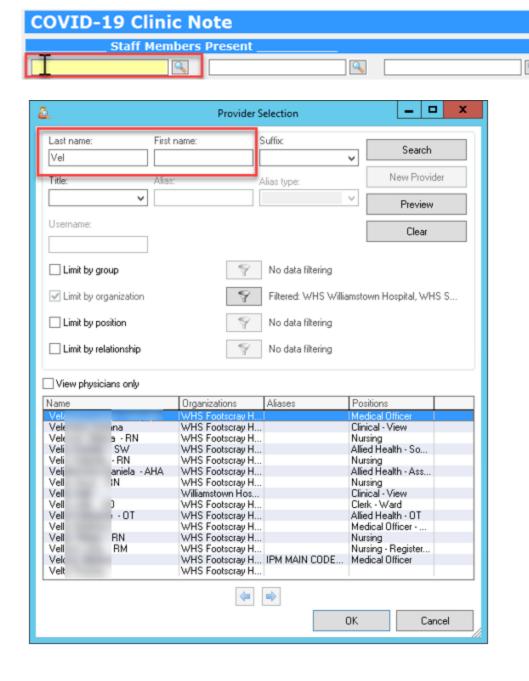

## This Quick Reference Guide will explain how to:

Navigate and I COVID-19 Respiratory Assessment Clinic Form

Latest\* Last 1 months Li

Laboratory

- 1. The COVID-19 Respiratory Clinic Form will appear
- 2. First fill in the ALL-staff members that are present by searching for their names
  - Search by <Last Name>, <First Name> and press enter
  - Or select the magnifier button and search for staff using the provider selection pop up
  - RUSON/CAs using this form: please include the supervising RN or MO in this field