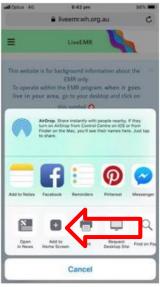

#### 2. How to add the Live EMR information site to your iPhone

- Type https://liveemr.wh.org.au into the address bar on your phone's browser.
- The site will come up. Click on the button in the middle of the base of the screen.
- 3. Click on Add to Home Screen
- 4. Click on Add
- The icon will appear on your home screen YOU'RE GOOD TO GO!