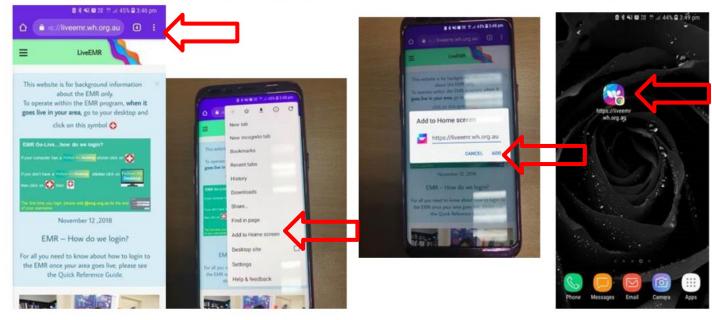

## 3. How to add the Live EMR information site to your Samsung Phone

- Type the full address https://liveemr.wh.org.au into your phone's internet search engine.
- 2. The site will come up. Click on the three dots as shown below.
- Click on Add to Home Screen 3.
- Click on Add 4.
- Then again, click Add 5.
- The icon will appear on your home screen YOU'RE GOOD TO GO! 6.