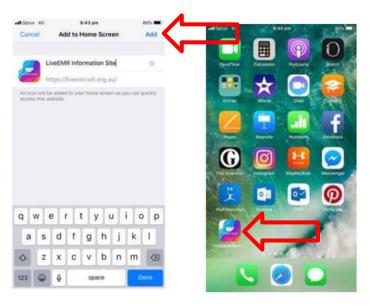

#### 2. How to add the Live EMR information site to your iPhone

- Type https://liveemr.wh.org.au into the address bar on your phone's browser.
- The site will come up. Click on the button in the middle of the base of the screen.
- 3. Click on Add to Home Screen
- 4. Click on Add
- The icon will appear on your home screen YOU'RE GOOD TO GO!