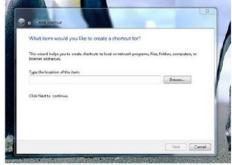

- 1. Right click on your desktop and scroll down to New
- 2. Then click on Shortcut
- 4. Open the LiveEMR site by clicking through from the intranet or by typing the FULL address into your browser address bar:

https://liveemr.wh.org.au

- 5. Copy the URL from the address bar
- 6. Paste the URL into the screen on your desktop.
- 8.Rename the shortcut to LiveEMR Info
- 9. Click Finish to create the Shortcut
- 10. The icon will now appear on your desktop/laptop screen and you can click on it at any time