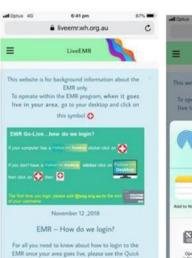

#### 2. How to add the Live EMR information site to your iPhone

- Type https://liveemr.wh.org.au into the address bar on your phone's browser.
- The site will come up. Click on the button in the middle of the base of the screen.
- 3. Click on Add to Home Screen
- 4. Click on Add
- The icon will appear on your home screen YOU'RE GOOD TO GO!