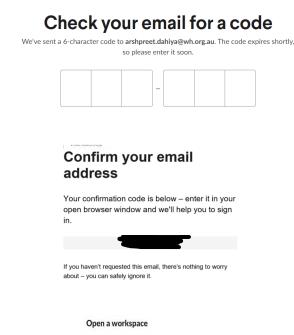

# slack

3. You will be sent a code to your WH email address.

5. Please join the Western Health workspace

4. Enter the code from your WH work email

6. You can now message colleagues and join channels

**Great Job! You are on Slack now!** 