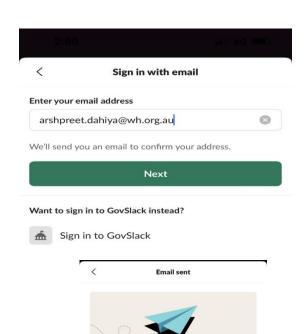

3. Choose the option 'Continue with email address"

4. Type in your Western Health email address

5. Check your Western Health email address for the Sign in Link

Check your email!

To confirm your email address, tap the button in the email that we sent to arshpreet.dahiya@wh.org.au.