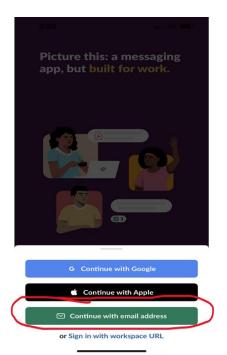

Version: 1

Slack

Android (available from PlayStore)

• Windows Phone (Available from PlayStore)

1. Search Slack in relevant App Store as per your device

2. After downloading it on your device, you will be welcomed with this screen

3. Choose the option 'Continue with email address"

4. Type in your Western Health email address

5. Check your Western Health email address for the Sign in Link

Check your email!

To confirm your email address, tap the button in the email that we sent to arshpreet.dahiya@wh.org.au.