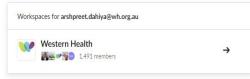

# slack

3. You will be sent a code to your WH email address.

5. Please join the Western Health workspace

4. Enter the code from your WH work email

6. You can now message colleagues and join channels

**Great Job! You are on Slack now!** 