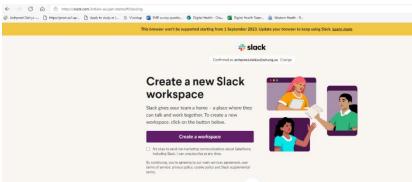

#### Step 2. Register Yourself with a Slack WH Account

- 1. You will be welcomed with the screen requesting your work email address.
- 2. Please add your WH work email address.

## First of all, enter your email address

We suggest using the email address that you use at work.

name@work-email.com

Continue