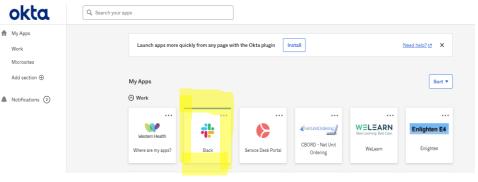

#### Option 1: Access via Okta

- Go to My Apps Dashboard | WesternHealth (wh.org.au)
- 2. Click on Slack App

Option 2: If unable to locate Slack App on My Apps Dashboard, go to <a href="https://slack.com/">https://slack.com/</a> <a href="https://slack.com/">Log in | Slack</a>